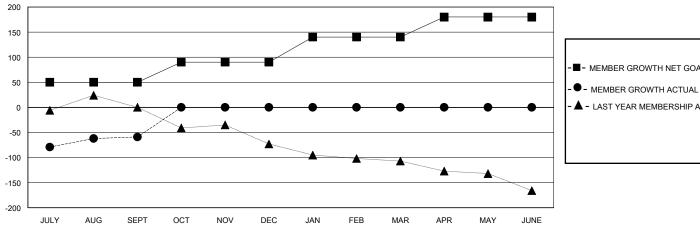

## GOALS AND ACTUAL MEMBERS CUMULATIVE

| - 🔳 – | MEMBER | GROWTH | NET | GOAL |
|-------|--------|--------|-----|------|
|       |        |        |     |      |

- LAST YEAR MEMBERSHIP ACTUAL

| DROPPED CLUBS: 1 |     | 20 CLUBS<br>NEW MEM |
|------------------|-----|---------------------|
| DROPPED MEMBERS  |     |                     |
| DECEASED         | 3   | CLICK HEF           |
| CLUB CANCELLED   | 29  | MEMBERS             |
| OTHER            | 145 |                     |
| TOTAL            | 177 |                     |