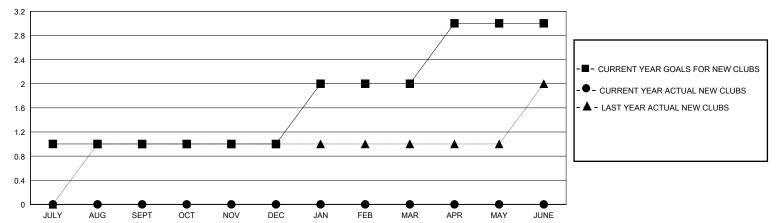

----------|------------------|---|---|-------------------------------|----|--------|-----|
| Clubs RESULTS FOR 2023-2024 |                  |   |   | Members RESULTS FOR 2023-2024 |    |        |     |
|                             |                  |   |   |                               |    |        |     |
| JULY/AUG/SEPT               | 1                | 0 | 1 | JULY/AUG/SEPT                 | 50 | 100    | 147 |
| OCT/NOV/DEC                 | 0                | 0 | 0 | OCT/NOV/DEC                   | 40 | 0      | 0   |
| JAN/FEB/MAR                 | 1                | 0 | 0 | JAN/FEB/MAR                   | 50 | 0      | 0   |
| APR/MAY/JUNE                | 1                | 0 | 0 | APR/MAY/JUNE                  | 40 | 0      | 0   |

## GOALS AND ACTUAL NEW CLUBS CUMULATIVE



## GOALS AND ACTUAL MEMBERS CUMULATIVE



| - 🔳 – | MEMBER | GROWTH | NET | GOAL |
|-------|--------|--------|-----|------|
|       |        |        |     |      |

- LAST YEAR MEMBERSHIP ACTUAL

| DROPPED CLUBS: 1 |     | 20 CLUBS<br>NEW MEM |
|------------------|-----|---------------------|
| DROPPED MEMBERS  |     |                     |
| DECEASED         | 3   | CLICK HEF           |
| CLUB CANCELLED   | 29  | MEMBERS             |
| OTHER            | 145 |                     |
| TOTAL            | 177 |                     |

| 20 CLUBS OF 55 ADDED 1 OR MORE | GENDER DISTRIBUTION |              |   |
|--------------------------------|---------------------|--------------|---|
| NEW MEMBERS                    | MALE                | 590 (49.54%) |   |
|